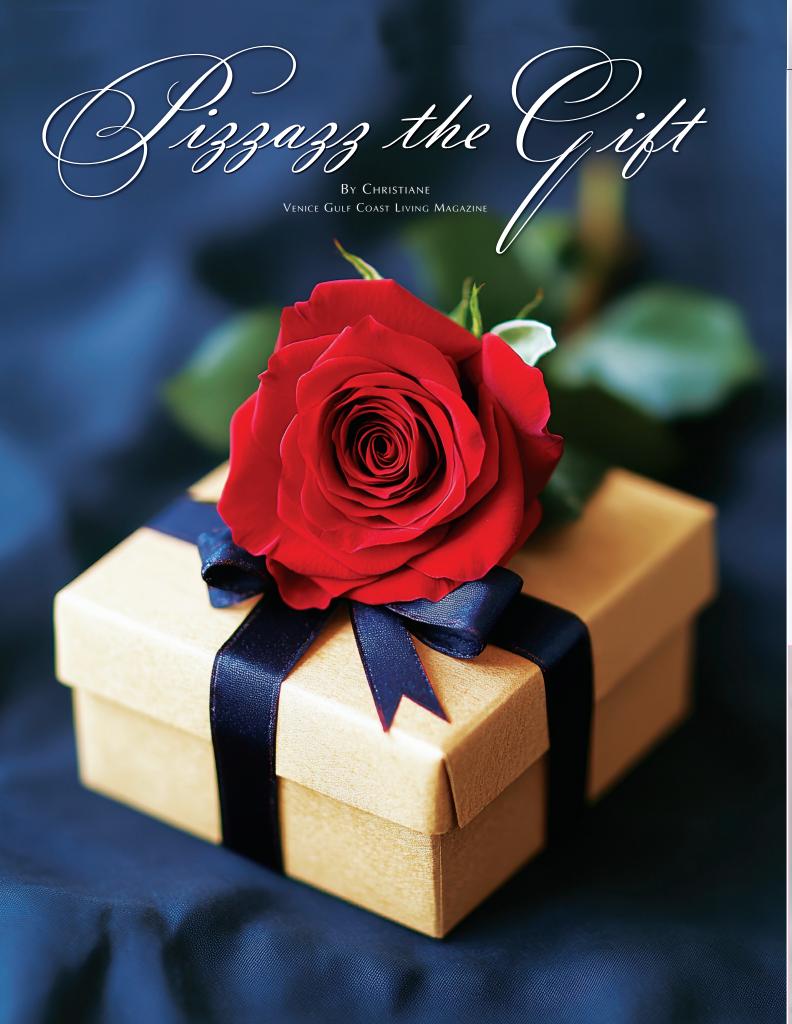

hether you are giving a special Valentine gift to a family member, friend or co-worker, sometimes the way you wrap your gift is just as important as what's inside. To add a little flair to your Valentine gift package this year, try these simple yet beautiful ideas to give it a quick festive touch!