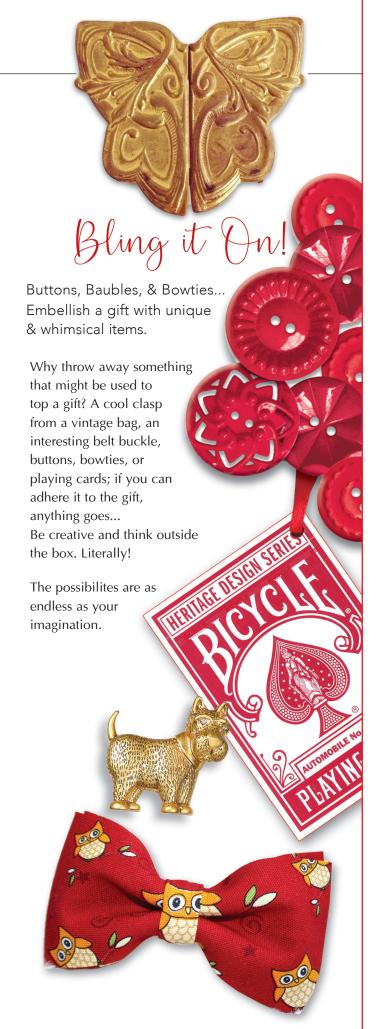

hether you are giving a special Valentine gift to a family member, friend or co-worker, sometimes the way you wrap your gift is just as important as what's inside. To add a little flair to your Valentine gift package this year, try these simple yet beautiful ideas to give it a quick festive touch!