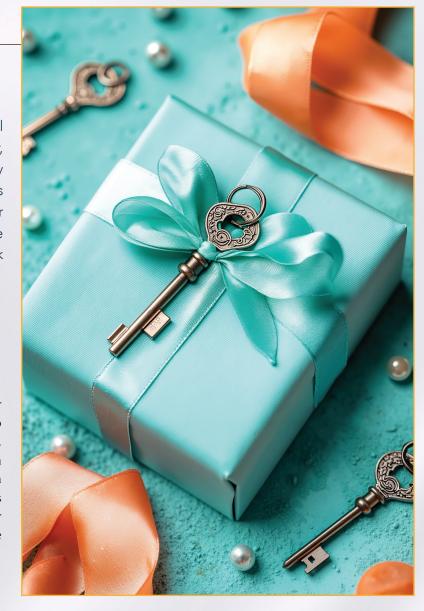

## The Key to My Heart

Styled with the hues reminiscent of our beautiful gulf, this design is simple to recreate. Select smooth to the touch, blue wrapping paper. Then, wrap a satin ribbon around the box securing a decorative key into place. The design is so pretty, you may want it to grace your coffee table for a while before you give it to that special person.