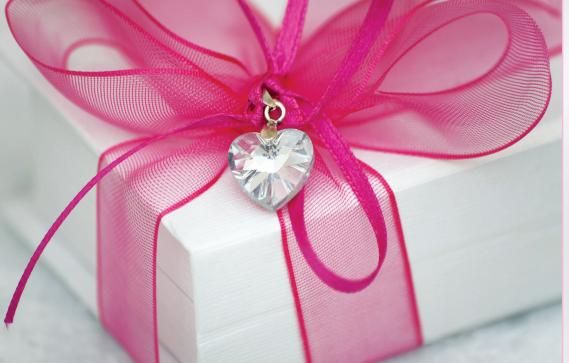

## Captured Heart

A crisp white box, delicate pink ribbon and a heart charm is all you need to bring intrigue to this special box design. It will make the recipient wonder, "what could possibly be inside?"